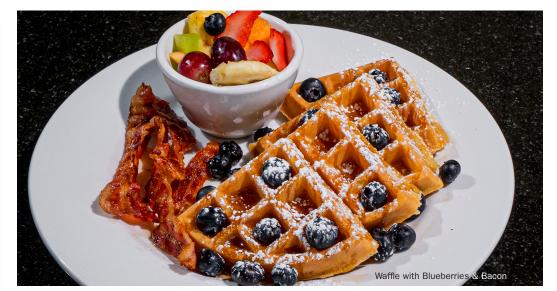

# PANCAKES, WAFFLES & FRENCH TOAST

The following items served with fruit cup, ham or bacon, choice of one topping, chantilly cream drizzle, powdered sugar & table syrup.

Pancakes 3 pancakes 16.95 (1310-1520 Cals)

Belgian Waffle 16.95 (1210-1420 Cals)

French Toast 3 slices 18.95 (1380-1590 Cals)

**Choice of Toppings:** Strawberry (40 Cals), Banana (100 Cals), Blueberry (100 Cals), Chocolate chips (145 Cals), Caramel sauce (145 Cals), Strawberry sauce (145 Cals), Nutella (240 Cals)