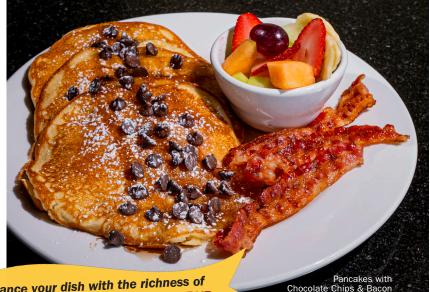

# PANCAKES, WAFFLES & FRENCH TOAST

The following items served with fruit cup, ham or bacon, choice of one topping, chantilly cream drizzle, powdered sugar & table syrup.

Pancakes 3 pancakes 16.95 (1310-1520 Cals)

Belgian Waffle 16.95 (1210-1420 Cals)

French Toast 3 slices 18.95 (1380-1590 Cals)

**Choice of Toppings:** Strawberry (40 Cals), Banana (100 Cals), Blueberry (100 Cals), Chocolate chips (145 Cals), Caramel sauce (145 Cals), Strawberry sauce (145 Cals), Nutella (240 Cals)