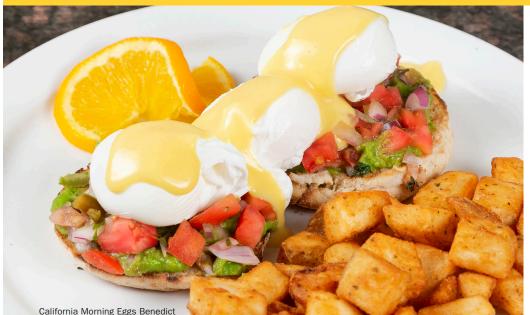

# **BREAKFAST** Available 8am - 4pm daily

All Eggs Benedict breakfasts served with three soft poached eggs on toasted English muffin, breakfast potatoes & hollandaise sauce

California Morning 🎽 avocado, guacamole &

Classic Benedict Canadian peameal bacon

Benjamin smoked salmon & red onion 19.95

Florentine 🦻 sauteed mushrooms, spinach &

Crispy Chicken golden fried chicken 21.95

Braised Beef tender short rib & goat cheese

truffle oil hollandaise 18.95 (630 Cals)

**EGGS BENEDICT** 

pico de gallo 18.95 (870 Cals)

17.45 (700 Cals)

(620 Cals)

(1120 Cals)

19.45 (1620 Cals)