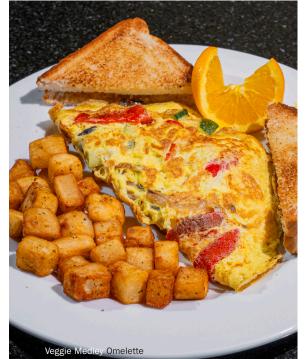

### **OMELETTES**

All 3 egg omelettes served with breakfast potatoes & whole wheat toast Side Fruit Cup 🔞 (-90 Cals), Sweet Potato Fries (+160 Cals) or Mediterranean side Salad 🔞 (-60 Cals) can be substituted for breakfast potatoes for an additional 1.50

Deluxe smoked ham, sausage, bacon, green pepper, red onion & mushroom. 18.95 (910 Cals)

Veggie Medley *y* zucchini, mushroom, green pepper & onion 16.95 (570 Cals)

Western smoked ham, cheddar, green pepper & red onion 17.95 (730 Cals)