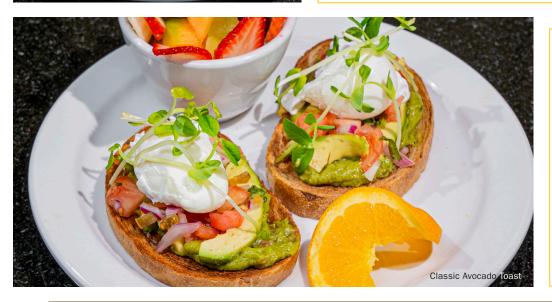

## **AVOCADO TOAST**

All Avocado Toast items served on rye toast with two soft poached eggs, avocado slices, guacamole, pea shoot garnish, & refreshing fruit cup

**Classic Avocado Toast >** with zesty pico de gallo 19.45 (710 Cals)