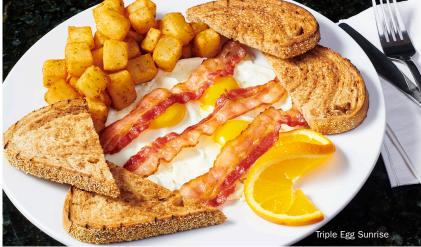

**Morning Feast** 3 egg Breakfast with a warm fresh waffle and choice of one protein\* 19.30 (1560-1620 Cals)

**Triple Egg Sunrise** 3 egg Breakfast includes choice of one protein\* 16.95 (1200-1260 Cals)