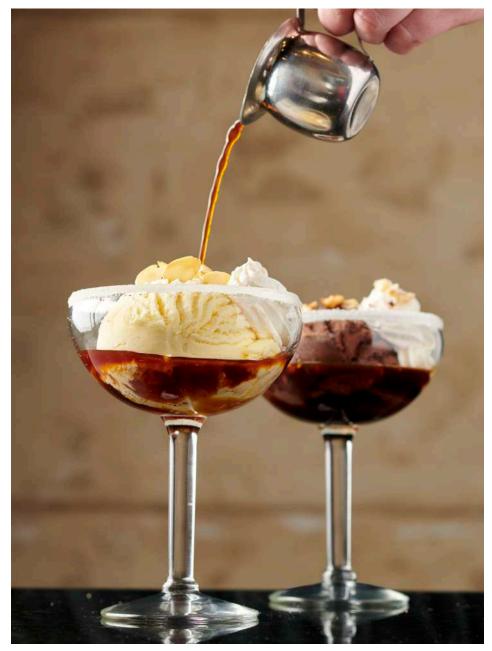

### **AFFOGATOS**

#### A scoop of rich ice cream "drowned" with a shot of hot espresso

**Vanilla Amaretto** Amaretto flavoured espresso over French vanilla ice cream. Topped with almonds & whipped cream. 9.95 (620 Cals)

**Choco HazeInut** HazeInut flavoured espresso over rich Venetian chocolate ice cream. Topped with roasted hazeInuts and whipped cream. 9.95 (640 Cals)

Add a smooth liqueur to the mix. Ask your server.

A plate sized, warm & gooey cookie topped with ice cream

Vanilla Amaretto & Choco Hazelnut Affogato