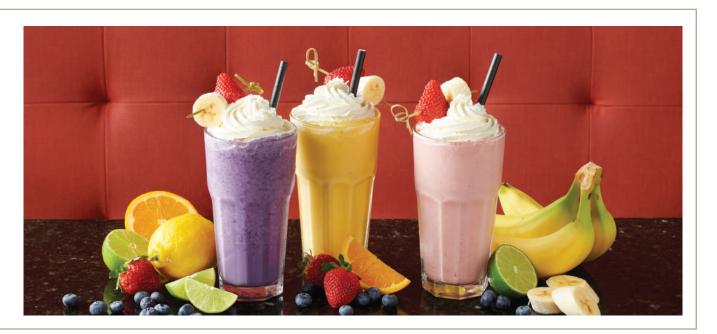

### **MILKSHAKES**

**Fresh Fruit Milkshakes** Made the old-fashioned way with real ice cream & your choice of fruit. Topped with whipped cream and strawberry-banana garnish.

Choose your favourite from six refreshing fruits or create a rainbow of flavour with your own fresh fruit combination. 9.95 (750-850 Cals)

Strawberry (40 Cals), Banana (100 Cals), Raspberry (60 Cals), Blueberry (70 Cals), Blackberry (50 Cals) or Pineapple (60 Cals)

Classic Chocolate Milkshake 7.95 (Cals 850

Creamy Vanilla Milkshake 7.95 (Cals 780)