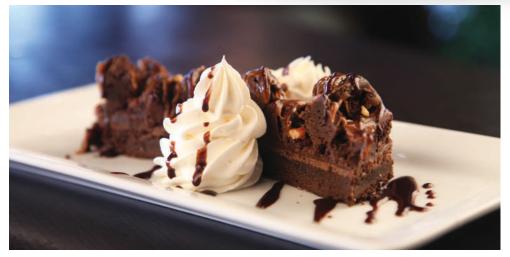

### **DESSERT SQUARES**

**Caramel Toffee Apple Square** Caramel, toffee and Granny Smith apples combine in this delicious square. Topped with whipped cream and caramel sauce. 6.95 (290 Cals)

**"Just a Bite" Apple Square with Ice Cream** Caramel Toffee Mini Apple Square with a scoop of cold and creamy French vanilla ice cream. Topped with caramel drizzle and whipped cream. 6.95 (370 Cals)

**"Just a Bite" Brownie Square with Ice Cream** Caramel Chocolate Mini Brownie with a scoop of cold and creamy French vanilla ice cream. Topped with chocolate drizzle and whipped cream. \*contains nuts 6.95 (460 Cals)

**Symposium Gluten Free Brownie** A delicious option with rich brownie flavour. Served with whipped cream. 6.95 (400 Cals)

**Caramel Chocolate Brownie** Brownie pieces and caramel drizzled with toasted pecans and chocolate ganache & topped with whipped cream and chocolate syrup. \*contains nuts 6.95 (520 Cals)

Caramel Chocolate Brownie