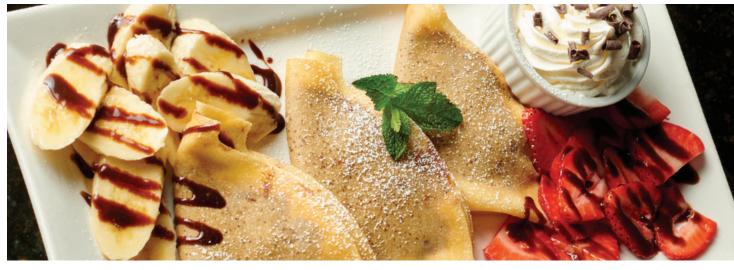

### **CREPES**

**Bananarama Crepe** Nutella filled crepes with ripe bananas, fresh strawberries, chocolate drizzle and whipped cream. 10.95 (710 Cals)

**Caramel Apple Crepe** Homestyle apple filling, caramel sauce, graham crumble and cinnamon. 10.95 (1110 Cals) **A Scoop on the Side** Enjoy a scoop of cold, creamy Venetian chocolate ice cream or French vanilla ice cream with your favourite crepe for an extra 2.95 (Add 160 Cals)

MPOSIUM

East Meets West<sup>™</sup> Waffle

Bananarama Crepe