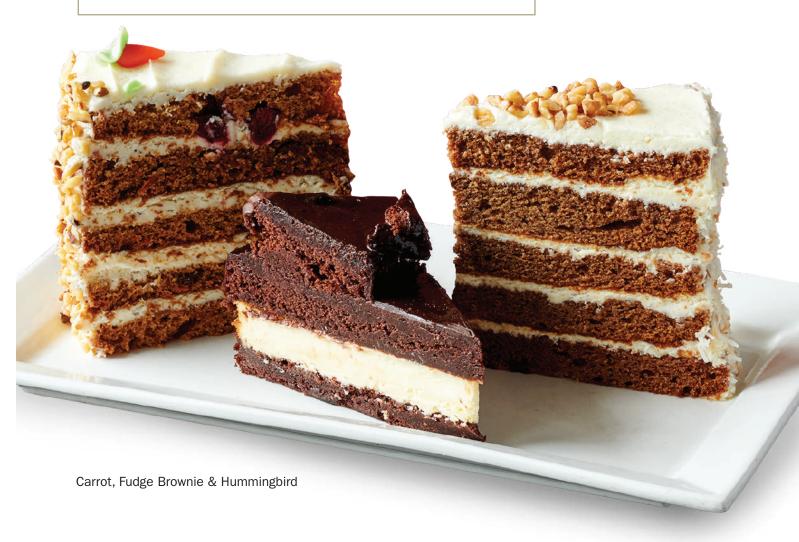

## **SIGNATURE CAKES**

#### Sky High Carrot Cake

#### A Symposium Exclusive. The best carrot cake around!

A perfectly balanced combination of lightly spiced cake, enhanced with cranberries, walnuts & pineapple. Finished with smooth cream cheese icing. 11.95 (880 Cals)

#### Fudge Brownie Cheesecake Our best-selling New York style cheesecake.

Mounds of mouth-watering fudge brownies draped in thick chocolate fudge, atop a chocolatey graham crust. 9.95 (870 Cals)

#### Hummingbird Cake A Traditional Southern Favourite

Toasted coconut, pineapple and banana combine for a delicious cake flavour. Covered in butter cream icing and topped with walnuts. 11.95 (1065 Cals)