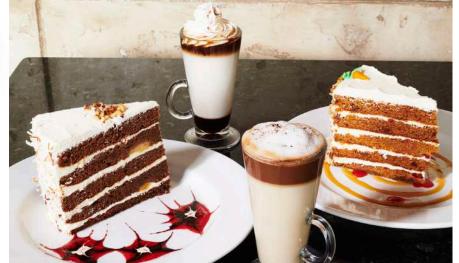

## **SIGNATURE CAKES**

#### Sky High Carrot Cake

#### A Symposium Exclusive. The best carrot cake around!

A perfectly balanced combination of lightly spiced cake, enhanced with cranberries, walnuts & pineapple. Finished with smooth cream cheese icing. 11.95 (880 Cals)

#### Fudge Brownie Cheesecake Our best-selling New York style cheesecake.

Mounds of mouth-watering fudge brownies draped in thick chocolate fudge, atop a chocolatey graham crust. 9.95 (870 Cals)

#### Hummingbird Cake A Traditional Southern Favourite

Toasted coconut, pineapple and banana combine for a delicious cake flavour. Covered in butter cream icing and topped with walnuts. 11.95 (1065 Cals)

Mocha, Cafe Latte & Symposium Signature Cakes