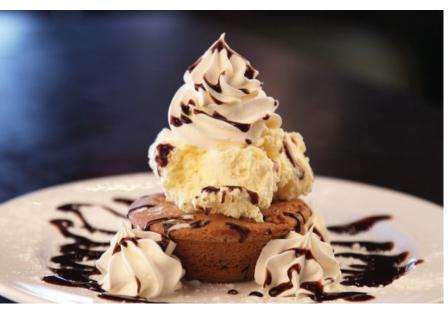

### **COLOSSAL PAN-BAKED COOKIES**

#### **Chocolate Chip Giant**

A giant chocolate chip cookie topped with Snickers<sup>™</sup> bites, chocolate & caramel sauce over French vanilla ice cream. Topped with a dusting of cocoa, dark chocolate shavings and whipped cream.

#### S'mores & More

A giant chocolate chip cookie with chocolate bites along with marshmallow and chocolate sauces over Venetian chocolate ice cream. Topped with a dusting of cocoa, graham and whipped cream. 14.95 (1970 Cals)

A plate sized, warm & gooey cookie topped with ice cream

Vanilla Amaretto & Choco Hazelnut Affogato